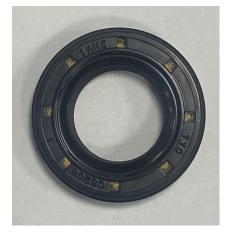

The two components are perfectly interchangeable, quality, durability and performance are the equivalent.

The only difference is in the IAME marking present on the product from the original supplier and not present on the product from the second supplier (see pictures below).

Supplier A

Supplier B

IAME S.p.A.S.U. - Via Lisbona, 15 - 24040 Zingonia di Verdellino (BG) - ITALY - VAT n. IT01254850165 - Ph: +39 035 883022 - info@iamekarting.com