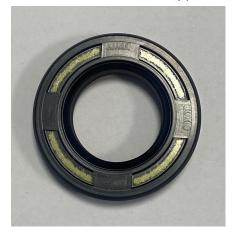

The two components are perfectly interchangeable, quality, durability and performance are the equivalent.

The only difference is in the IAME marking present on the product from the original supplier and not present on the product from the second supplier (see pictures below).

Supplier A

Supplier B

IAME S.p.A.S.U. - Via Lisbona, 15 - 24040 Zingonia di Verdellino (BG) - ITALY - VAT n. IT01254850165 - Ph: +39 035 883022 - info@iamekarting.com